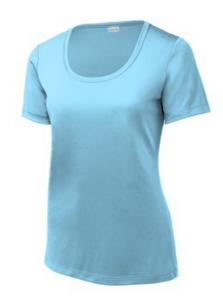

# Sport-Tek <sup>®</sup> Ladies Posi-UV<sup>™</sup> Pro Scoop Neck Tee. LST420

These high-performance tees have a soft, matte hand and deliver exceptional UV protection, PosiCharge color-locking technology and moisture wicking.

- 4-ounce, 100% polyester interlock with PosiCharge technology
- UPF rating of 50
- Removable tag for comfort and relabeling
- Set-in sleeves